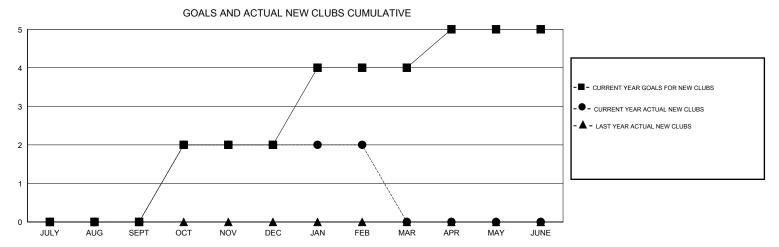

## MONTHLY MEMBERSHIP PROGRESS REPORT

District 37

Results as of: 2/28/2017







| DROPPED CLUBS: 0  DROPPED MEMBERS |     | 36 CLUBS OF 68 ADDED 1 OR MORE NEW MEMBERS | GENDER DISTR<br>MALE<br>FEMALE | IBUTION<br>1,315 (74.17%)<br>458 (25.83%) |     |
|-----------------------------------|-----|--------------------------------------------|--------------------------------|-------------------------------------------|-----|
| DECEASED                          | 14  | CLICK HERE FOR CUMULATIVE MEMBERSHIP DATA  | TOTAL FAMILY UNIT MEMBERS      |                                           | 292 |
| CLUB CANCELLED                    | 0   |                                            | FAMILY MEMBERS PAYING HALF 14  |                                           | 140 |
| OTHER                             | 115 |                                            |