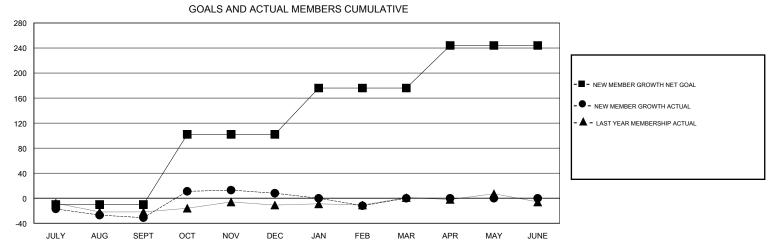

## MONTHLY MEMBERSHIP PROGRESS REPORT

District 37

Results as of: 2/28/2017







| DROPPED CLUBS: 0  DROPPED MEMBERS |     | 36 CLUBS OF 68 ADDED 1 OR MORE NEW MEMBERS | GENDER DISTR<br>MALE<br>FEMALE | IBUTION<br>1,315 (74.17%)<br>458 (25.83%) |     |
|-----------------------------------|-----|--------------------------------------------|--------------------------------|-------------------------------------------|-----|
| DECEASED                          | 14  | CLICK HERE FOR CUMULATIVE MEMBERSHIP DATA  | TOTAL FAMILY UNIT MEMBERS      |                                           | 292 |
| CLUB CANCELLED                    | 0   |                                            | FAMILY MEMBERS PAYING HALF 14  |                                           | 140 |
| OTHER                             | 115 |                                            |