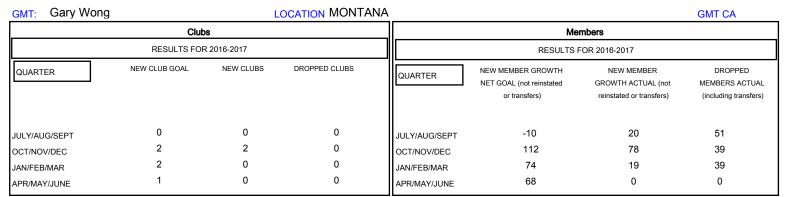

## MONTHLY MEMBERSHIP PROGRESS REPORT

District 37

Results as of: 2/28/2017







| DROPPED CLUBS: 0  DROPPED MEMBERS |     | 36 CLUBS OF 68 ADDED 1 OR MORE NEW MEMBERS | GENDER DISTR<br>MALE<br>FEMALE | IBUTION<br>1,315 (74.17%)<br>458 (25.83%) |     |
|-----------------------------------|-----|--------------------------------------------|--------------------------------|-------------------------------------------|-----|
| DECEASED                          | 14  | CLICK HERE FOR CUMULATIVE MEMBERSHIP DATA  | TOTAL FAMILY UNIT MEMBERS      |                                           | 292 |
| CLUB CANCELLED                    | 0   |                                            | FAMILY MEMBERS PAYING HALF 14  |                                           | 140 |
| OTHER                             | 115 |                                            |